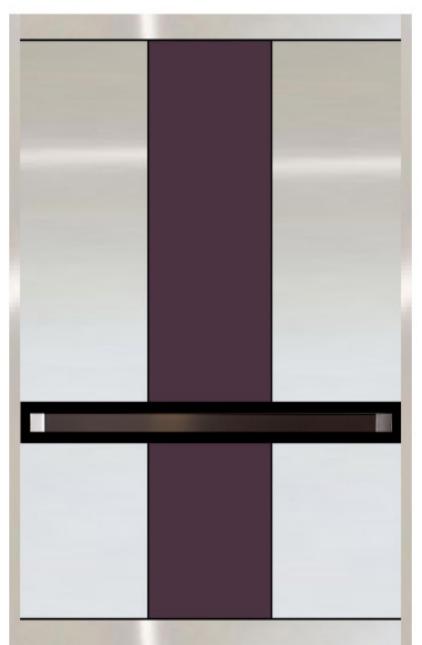

## **Towers**<sup>TM</sup>

The Towers<sup>™</sup> design can be elegant, functional, commanding or all three! This design keeps the long upright lines that have made the Vertigo<sup>™</sup> one of our most popular designs and adds a modern or elegant twist depending on your choice of panel facings.

Towers<sup>™</sup> features a narrow horizontal panel at handrail height that defines the wall. Three upper panels stretch to the cap reveal. The three lower panels visually support the upper panels.

Artistic rendering. Actual design is proportionate to cab size. INTEFLEX™ Towers™ with Formica® Eggplant 1517 laminate and brushed stainless steel panels. Brushed stainless steel wall base, cap and corner reveals. Shown with Formica® 0909 Black laminate behind 2" stainless steel flat bar handrail.